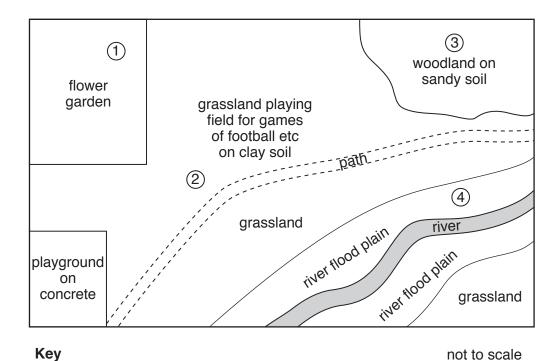

#### **Cambridge International Examinations**

Cambridge International General Certificate of Secondary Education

GEOGRAPHY 0460/41

Paper 4 Alternative to Coursework

October/November 2016

**INSERT** 

1 hour 30 minutes

#### **READ THESE INSTRUCTIONS FIRST**

This Insert contains Fig. 1, Tables 1 and 2 and Photograph A for Question 1, and Fig. 6, Fig. 7 and Table 4 for Question 2.

The Insert is **not** required by the Examiner.

The syllabus is approved for use in England, Wales and Northern Ireland as a Cambridge International Level 1/Level 2 Certificate.



This document consists of 8 printed pages.



[Turn over

Fig. 1 for Question 1

Sketch map of park



(1) –(4) infiltration measuring sites

#### **Table 1 for Question 1**

#### Speed of infiltration at different sites

| Time from pouring water into cylinder (minutes) | Height of water in cylinder at each measuring site (cm) |                 |            |               |  |  |
|-------------------------------------------------|---------------------------------------------------------|-----------------|------------|---------------|--|--|
|                                                 | Flower garden 1                                         | Playing field 2 | Woodland 3 | Flood plain 4 |  |  |
| 0                                               | 10                                                      | 10              | 10         | 10            |  |  |
| 1