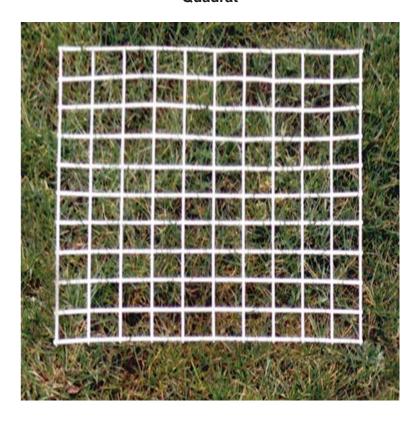

|                 |            | 2             |  |  |
| 13                                              |                                                         |                 |            | 1.5           |  |  |
| 14                                              |                                                         |                 |            | 1             |  |  |
| 15                                              |                                                         |                 |            | 0.5           |  |  |
| 16                                              |                                                         |                 |            | 0             |  |  |

### Photograph A for Question 1

#### Quadrat



#### **Table 2 for Question 1**

#### **Ground cover**

|                      | Flower garden site 1 | Playing field site 2 | Woodland<br>site 3 | Flood plain<br>site 4 |
|----------------------|----------------------|----------------------|--------------------|-----------------------|
| vegetation cover (%) | 45                   | 75                   | 25                 | 90                    |
| bare ground<br>(%)   | 55                   | 25                   | 75                 | 10                    |

Fig. 6 for Question 2

Housing areas in a settlement in the rural-urban fringe



## Fig. 7 for Question 2

| Resident questionnaire                                                                                            |  |  |  |  |
|--------------------------------------