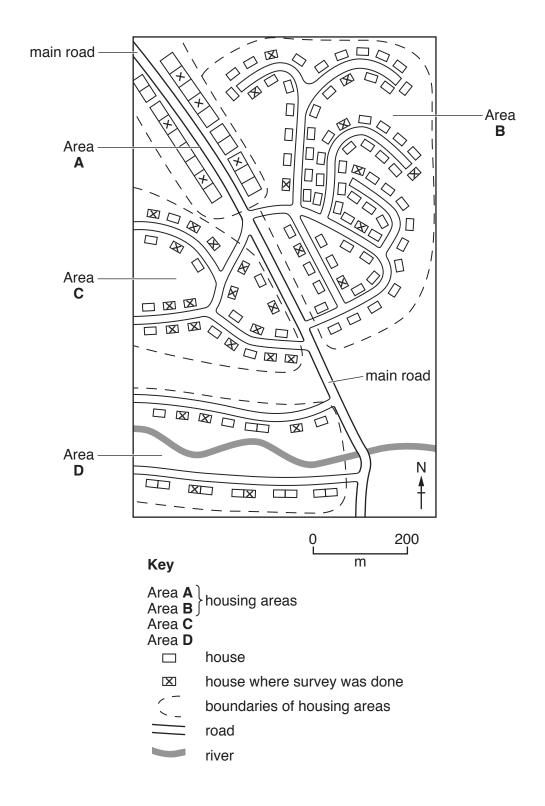

|                                                         |                 |            | 0             |  |  |

### Photograph A for Question 1

#### Quadrat



#### **Table 2 for Question 1**

#### **Ground cover**

|                      | Flower garden site 1 | Playing field site 2 | Woodland<br>site 3 | Flood plain<br>site 4 |
|----------------------|----------------------|----------------------|--------------------|-----------------------|
| vegetation cover (%) | 45                   | 75                   | 25                 | 90                    |
| bare ground<br>(%)   | 55                   | 25                   | 75                 | 10                    |

Fig. 6 for Question 2

Housing areas in a settlement in the rural-urban fringe



## Fig. 7 for Question 2

| Resident questionnaire                                                                                            |  |  |  |  |
|-------------------------------------------------------------------------------------------------------------------|--|--|--|--|
| I am doing this questionnaire as part of my Geography coursework. Please will you answer the following questions? |  |  |  |  |
| 1. How many years have you lived in the settlement?                                                               |  |  |  |  |
| 2. How far do you travel to work or are you retired (older than working age)?                                     |  |  |  |  |
| 3. What is the main reason you live here?                                                                         |  |